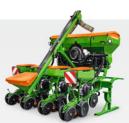

## QuickLink quick coupling system

Quick combination changeover for rigid models

KE 3002-190 with Centaya 3000 Special

Thanks to the intelligent QuickLink quick-coupling system for all harrow-mounted drills and seeders, the sowing combination can be separated with ease in just a few minutes. The three easily accessible coupling points of the QuickLink system ensure a safe, tool-free and fast coupling and uncoupling process. As a result, the soil tillage machine is also perfect for solo use. Seed drills with a mechanical fan drive can also be used in combination with the KE 02 thanks to the PTO through drive shaft.