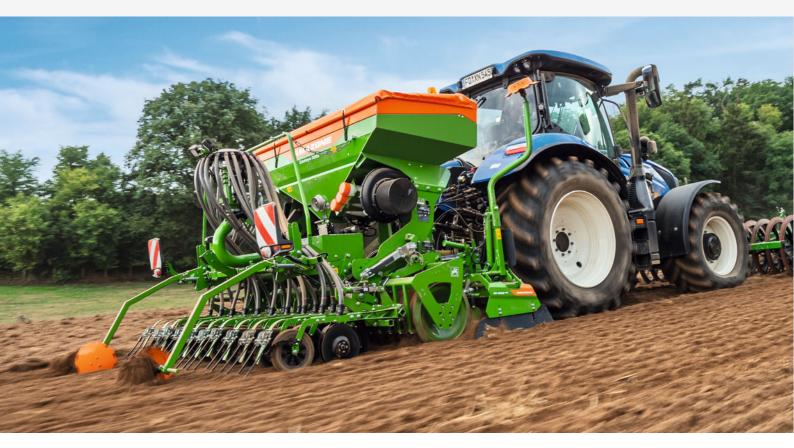

## QuickLink quick coupling system

Quick combination changeover for rigid models

KE 3002-190 with Centaya 3000 Special

Thanks to the intelligent QuickLink quick-coupling system for all harrow-mounted drills and seeders, the sowing combination can be separated with ease in just a few minutes. The three easily accessible coupling points of the QuickLink system ensure a safe, tool-free and fast coupling and uncoupling process. As a result, the soil tillage machine is also perfect for solo use. Seed drills with a mechanical fan drive can also be used in combination with the KE 02 thanks to the PTO through drive shaft.