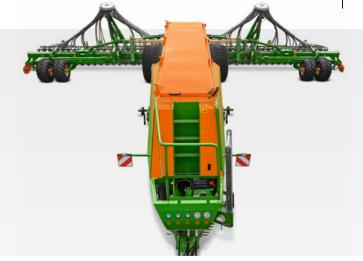

Superbly compact folding technology – all Citan models offer a transport width of just 3 m and a minimal transport height.

Citan 12001-C