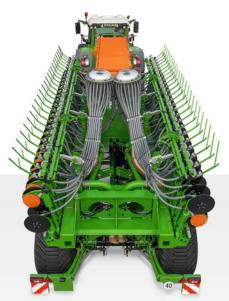

## **Technical data:**

Citan trailed seed drill

| Model                                      | Citan 12001-C                          | Citan 15001-C     |
|--------------------------------------------|----------------------------------------|-------------------|
| Working width (m)                          | 12.00                                  | 15.00             |
| Transport width (m)                        | 3.00                                   |                   |
| Transport height (m)                       | 3.95                                   | 3.95              |
| Transport length (m)                       | 9.00                                   | 10.50             |
| Operational speed (km/h)                   | 8-16                                   |                   |
| Average work rates (ha/h)                  | 10-12                                  | 10-15             |
| Power requirement (kW/hp)                  | from 170/231                           | from 210/286      |
| Hopper capacity (I)                        | 7,800                                  | 7,800             |
| Division of the 3-section pressurised tank | 2,400/2,400/3,000                      | 2,400/2,400/3,000 |
| Linkage                                    | Cat. 3, Cat. 4 or Cat. K700 lower link |                   |
| Coulter system                             | RoTeC pro coulter                      |                   |
| Number of rows                             | 72                                     | 90                |
| Row spacing (cm)                           | 12.5/16.6                              | 16.6              |
| Weight (kg)                                | from 9,500                             | from 10,500       |
| Operator terminal                          | AmaLog <sup>+</sup> , ISOBUS           |                   |