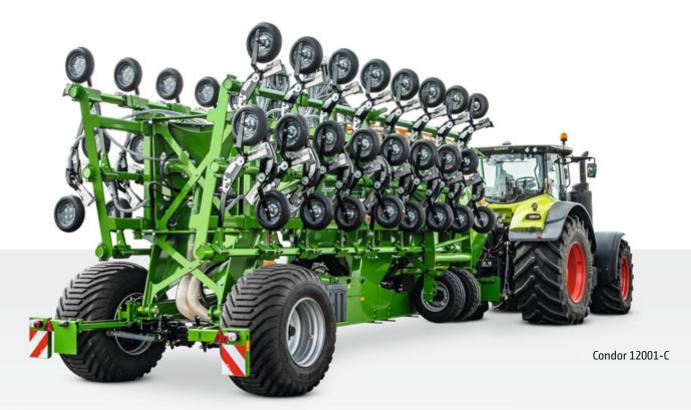

## **Technical data:**

## Condor trailed seed drill

| Model                          | Condor 12001                           | Condor 15001                           |
|--------------------------------|----------------------------------------|----------------------------------------|
| Working width (m)              | 12.00                                  | 15.00                                  |
| Transport width (m)            | 3.00                                   | 3.00                                   |
| Transport height (m)           | 3.95                                   | 3.95                                   |
| Operational speed (km/h)       | 8 – 10                                 | 8 – 10                                 |
| Average work rates (ha/h)      | 8 – 9                                  | 8 – 12                                 |
| Pulling power from (kW/hp)     | 160/218                                | 200/272                                |
| Seed hopper capacity (I)       | 5,000                                  | 5,000                                  |
| Fertiliser hopper capacity (I) | 3,000                                  | 3,000                                  |
| Linkage                        | Cat. 3, Cat. 4 or Cat. K700 lower link | Cat. 3, Cat. 4 or Cat. K700 lower link |
| Weight (kg)                    | 9,500                                  | 10,500                                 |
| Row spacing (cm)               | 25/33.3                                | 25/31.3                                |