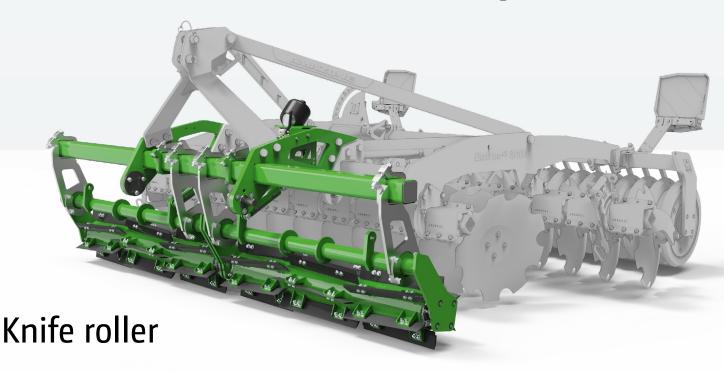

## ° Catros 03 >> Knife roller

The combination of Catros and knife roller makes it possible to carry out extremely shallow soil tillage together with maximum crushing of the stubble, such as that initial stubble cultivation after rape.

- Optimum shredding results due to the high circumferential speed with a roller diameter of 330 mm
- Excellent contour following thanks to individual roller sections
- No lateral pull during work, as the blades are arranged on the roller in a V-profile
- Maintenance-free bearings with a long service life thanks to a metallic face seal
- Insensitive to stones and dirt due to the enclosed design of the roller centre shaft
- Wear costs halved thanks to reversible knives with two cutting edges, made of tempered drill steel