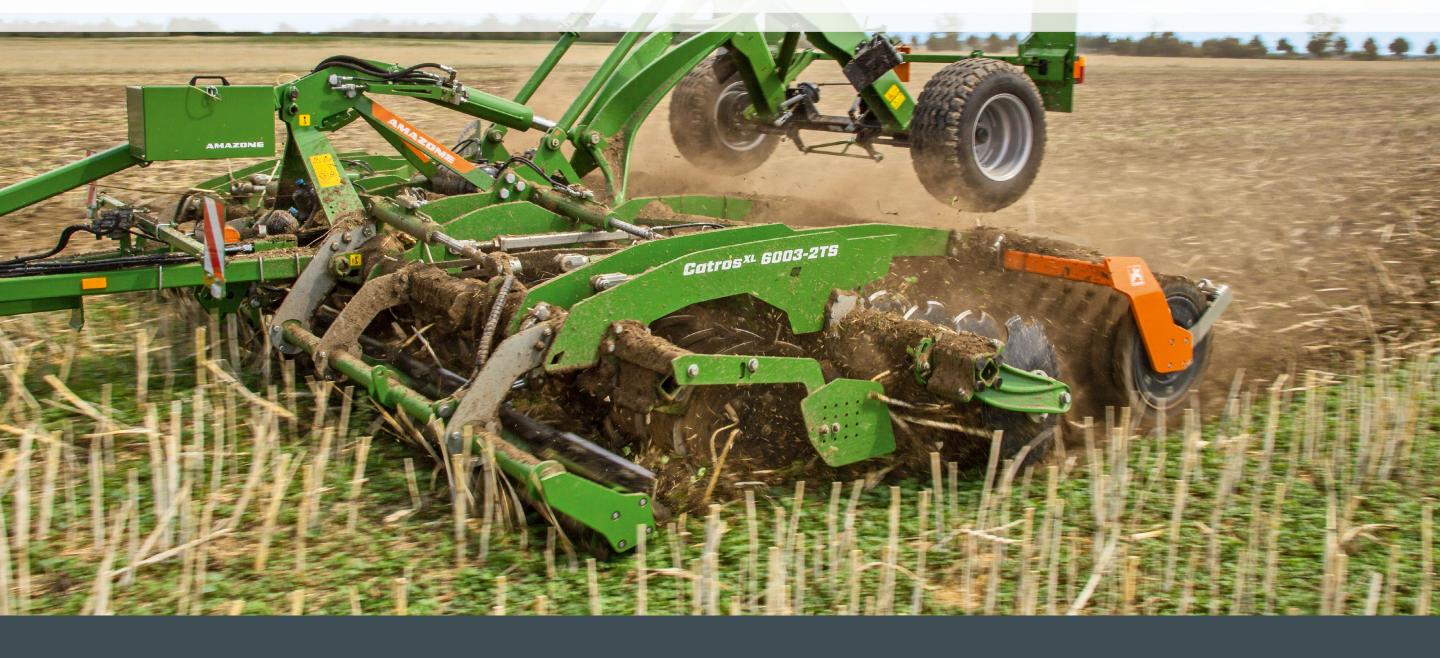

## ° Catros 03 >> Knife roller

The combination of Catros and knife roller makes it possible to carry out extremely shallow soil tillage together with maximum crushing of the stubble, such as that initial stubble cultivation after rape.