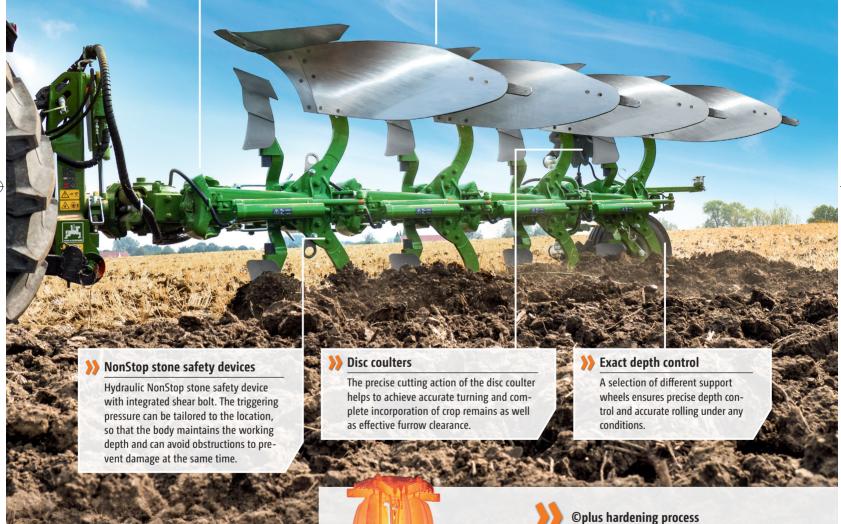

## >>> Precision plough bodies and skimmers

A choice of 8 different plough bodies makes it possible to obtain optimum coverage of all field conditions. The working depth and the tilt can be set via spindles without the need for tools for a perfect work profile.

Skimmers with an adjustable throwing angle provide optimum incorporation and mixture of high organic layers.