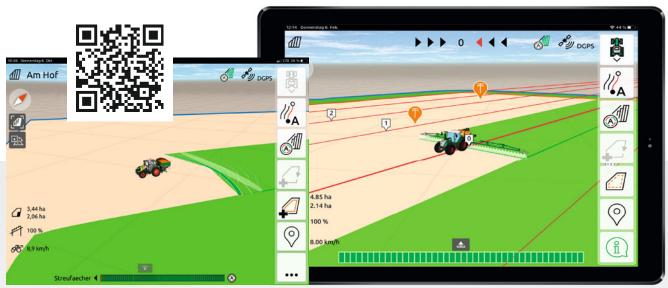

Alternative map views with AmaTron Twin – clear display of the machine and its part-width sections, as well as buttons on the right hand side of the mobile device.