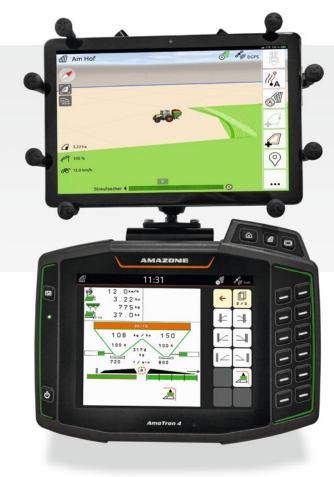

## AmaTron Twin App

**Clear display enhancement** 

The AmaTron Twin App offers the driver even more comfort during work, as any GPS functions in the map view can also be operated via a mobile device, e.g. a tablet, in parallel with machine operation on the AmaTron 4.

## Now download the free App and try the DEMO in the App.

Everything in view at all times with the AmaTron Twin App and the holder kit for a tablet for rigid mounting on the AmaTron 4

## Advantages of the AmaTron Twin display enhancement:

- Use of an existing mobile device
- Greater clarity all applications in sight
- Comfortable control of the GPS functions in the map view, in parallel, via the mobile device
- Clear, authentic representation of the working machine and its part-width sections