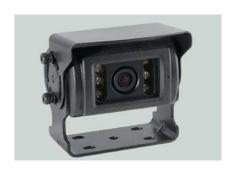

The reversing camera offers additional safety when manoeuvring about the yard or in the field. The camera also offers night vision and a heated lens for maximum visibility.

Weighing display without regulation for monitoring the hopper contents (only for ZG-B Special & ZG-B Super). The maximum transport speed in combination with the weighing system is limited to 40 km/h.