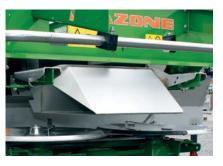

66

40 km/h approved: Large warning signs and robust mudguards.

Plastic transport box offers a convenient way to transport the mobile test rig.

Robust funnel chute - for the use with granulated fertilisers in conjunction with the OM spreading discs (ZG-B Special, ZG-B Super, ZG-B Drive).