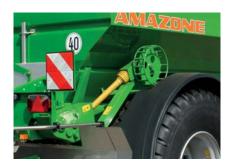

66

40 km/h approved: Large warning signs and robust mudguards.

Plastic transport box offers a convenient way to transport the mobile test rig.

Robust funnel chute - for the use with granulated fertilisers in conjunction with the OM spreading discs (ZG-B Special, ZG-B Super, ZG-B Drive).