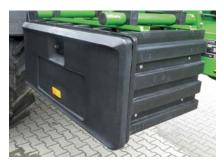

66

40 km/h approved: Large warning signs and robust mudguards.

Plastic transport box offers a convenient way to transport the mobile test rig.

Robust funnel chute - for the use with granulated fertilisers in conjunction with the OM spreading discs (ZG-B Special, ZG-B Super, ZG-B Drive).