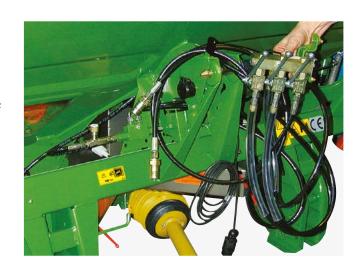

## Simple, direct operation of the ZA-X mounted spreader

The ZA-X mounted spreader, with hydraulic shutter actuation, provides a simple option for independent actuation of the left- and right-hand on/off shutters via two double-acting hydraulic spool valves on the tractor.

## The benefits:

- Individual hydraulic shutter actuation via two double-acting tractor spool valves
- A simple 3-way valve is also available if the tractor does not have sufficient spool valve connections.
- No operator terminal required