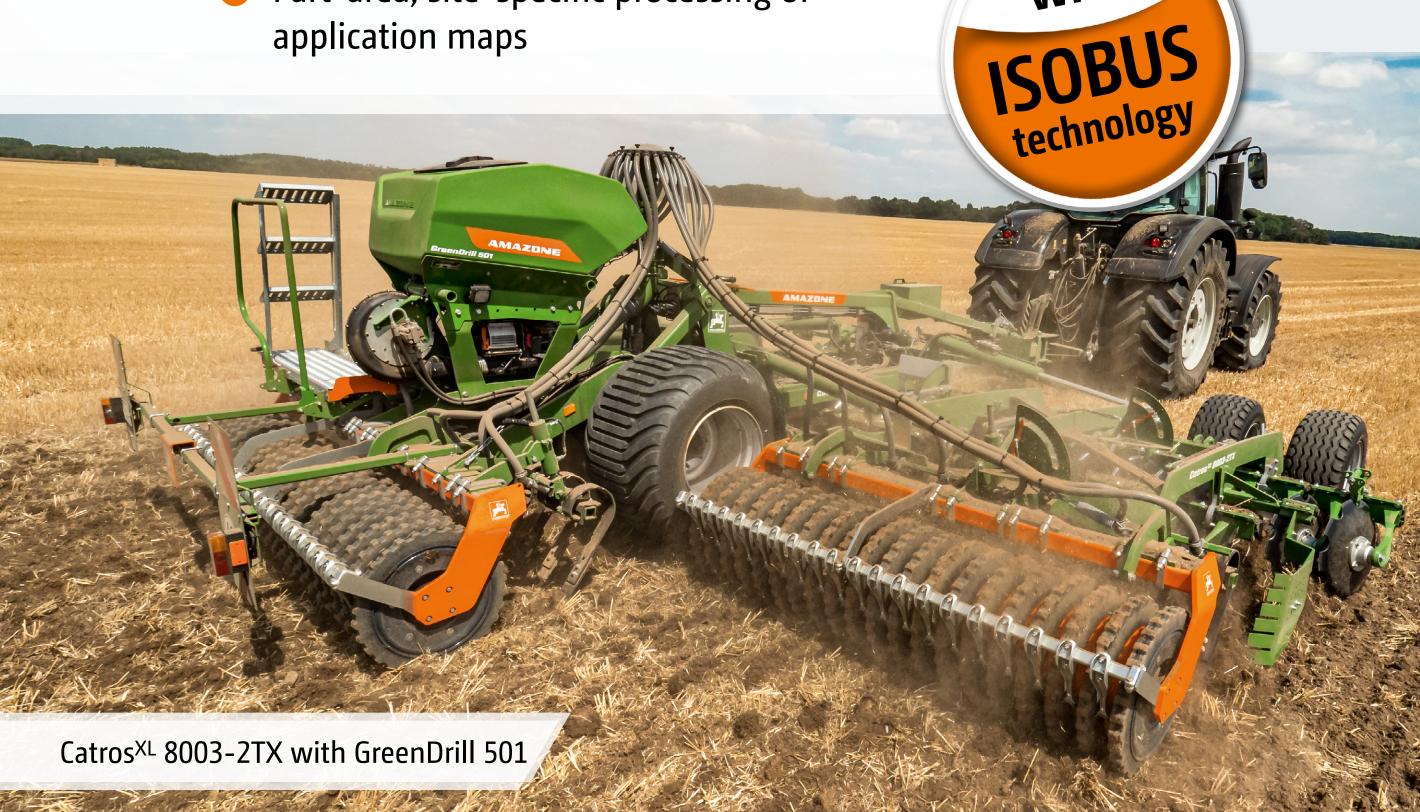

## ° Catros 03 GreenDrill

**AMAZONE** offers the GreenDrill 200 and GreenDrill 501 catch crop seeder boxes to enable you to apply catch crops whilst carrying out a cultivation pass. The GreenDrill seed boxes have a capacity of 200 I or 500 I and are easily accessible via steps.

- Different application rates are possible with the help of different metering rollers
- Precise metering with excellent lateral distribution
- Full-width distribution via baffle plates
- Safe and convenient access via steps
- Comfortable machine control of the GreenDrill 501 via ISOBUS

Part-area, site-specific processing of application maps

with