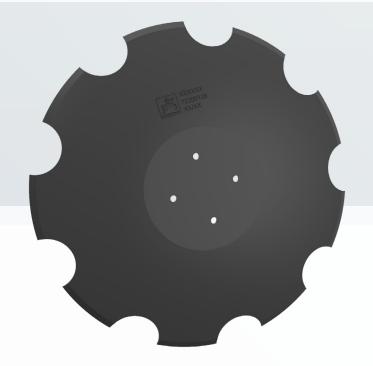

## A true great – Catros<sup>XL</sup> 03 discs

- The **610 mm disc** enables working depths from 5 to 16 cm
- Optimal for incorporating catch crops and grain maize residues
- Perfect penetration even under the most arduous conditions