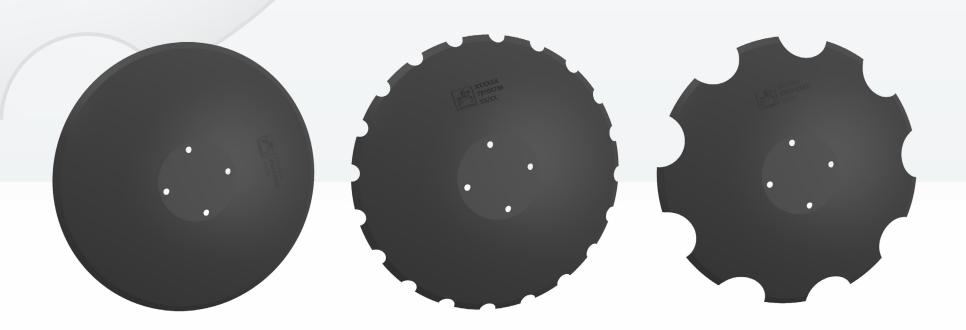

## ° Catros 03 Range of discs

A wide range of discs means that you can spec up the ideal machine for your conditions.

## The all-rounder – Catros<sup>+</sup>-03 discs

- The **510 mm diameter disc** is suitable for working depths from 5 to 14 cm
- Optimal for stubble tillage and seedbed preparation
- Can be used in combination with the pro-Pack for the simultaneous application and incorporation of liquid manure and digestate

## A true great – Catros<sup>XL</sup> 03 discs

- The **610 mm disc** enables working depths from 5 to 16 cm
- Optimal for incorporating catch crops and grain maize residues
- Perfect penetration even under the most arduous conditions