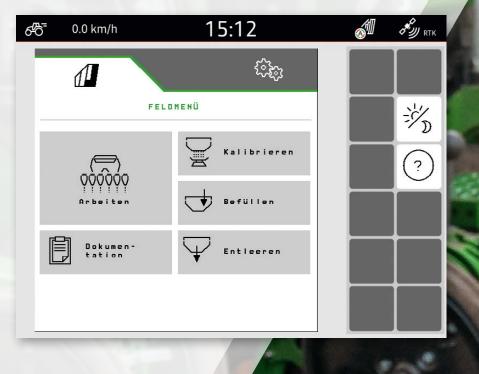

## Advantages of the **AMAZONE** machine software:

- > User-oriented and intuitive
- > Tailored to the machine
- > Functionality above and beyond the ISOBUS standard

Clear display of the work menu in the AMAZONE machine operation