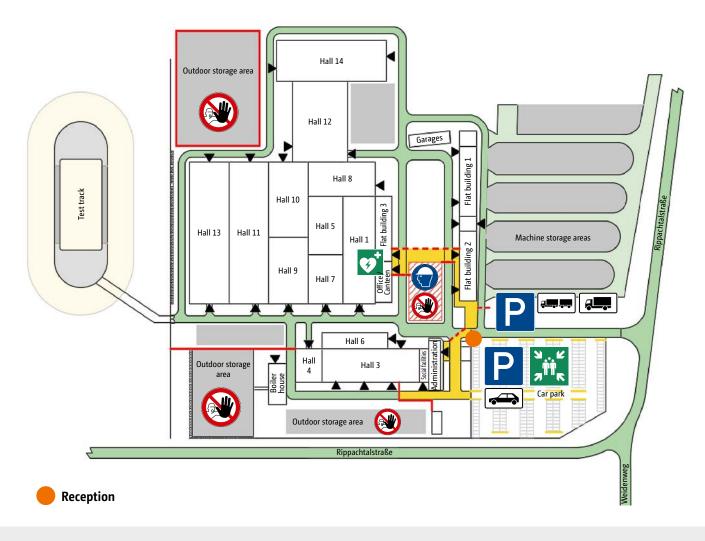

### Plan of the Leipzig facility

No unauthorised access

Safety helmet area

Safety footwear area

Fire extinguisher

Escape route

Assembly point

First aid

Defibrillator

Car park

Smoking area

Reception