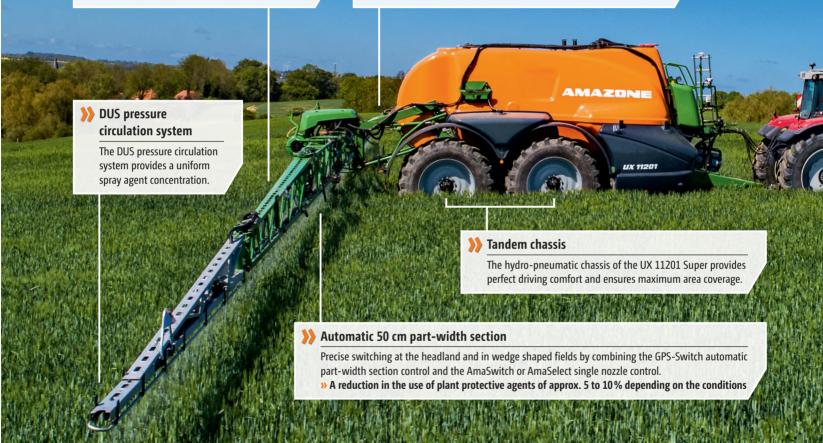

## UX 11201 - A world of precision

Trailed sprayer | 11,200 | 24 m – 42 m

## >> Perfect boom ride

The booms in an aircraft wing design are both super-light and super-stable. The free-hanging boom suspension with multiple damping and spring mounting provides an extremely steady boom ride.



The precise guidance of the boom with the DistanceControl automatic boom guidance system can be further increased for very wide booms and hilly terrain by means of the active ContourControl boom guidance system in conjunction with SwingStop active vibration damping.





## SmartCenter operator station with Comfort-Pack

A TwinTerminal 3.0 is used as standard in the Comfort-Pack. In addition to this, an automatic fill stop is offered for the suction filling.

## **Additional benefits:**

- Auto-dynamic agitation control
- Automatic cleaning programme





AmaTron 4 ISOBUS terminal

GO for Innovation | amazone.net **If O**